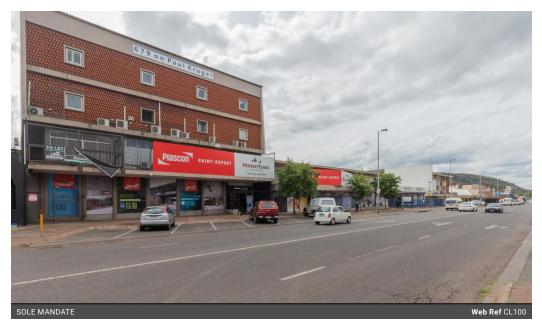

## R14,000,000

Prime located investment opportunity with established businesses and lease agreements in place

\* The selling price is excluding VAT \*

Zoned as Business 1, this property is not only a prime business investment with multiple/extra business options possible, but its main feature is definitely location and visibility. Situated on Paul Kruger street in Les Marais, is this established three-story business property, with a fully-functioning set of lifts on a 5,652 square stand with two entrances. Just Imagine Properties is exclusively marketing this property, and inviting you to come and experience all that is on offer.

The property has the following on offer:

Freehold

- \* 4 existing tenants, with lease agreements in place. Information to be provided upon request, and to assist with calculating the debt service coverage ratio
- \* Ground floor is occupied by the anchor tenant, on about 1311 squares of the property