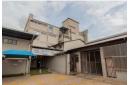

## R14,000,000

Prime located investment opportunity with established businesses and lease agreements in place

\* The selling price is excluding VAT \*

Zoned as Business 1, this property is not only a prime business investment with multiple/extra business options possible, but its main feature is definitely location and visibility. Situated on Paul Kruger street in Les Marais, is this established three-story business property, with a fully-functioning set of lifts on a 5,652 square stand with two entrances. Just Imagine Properties is exclusively marketing this property, and inviting you to come and experience all that is on offer.

The property has the following on offer:

Freehold

- \* 4 existing tenants, with lease agreements in place. Information to be provided upon request, and to assist with calculating the debt service coverage ratio
- \* Ground floor is occupied by the anchor tenant, on about 1311 squares of the property

## **Features**

Title

| Zoning           | Commercial |                      |              |                 |                     |
|------------------|------------|----------------------|--------------|-----------------|---------------------|
| Interior         |            | Exterior             |              | Sizes           |                     |
| Air Conditioning | Yes        | Security             | Yes          | Floor Size      | 3,354m²             |
| Power 3 Phase    | Yes        | Covered Parking Bays | 50           | Land Size       | 5,652m <sup>2</sup> |
|                  |            | Open Parking Bays    | 23           | Building Height | 17m                 |
|                  |            | Parking Ratio        | 9 bays / 100 |                 |                     |
|                  |            |                      | m²           |                 |                     |