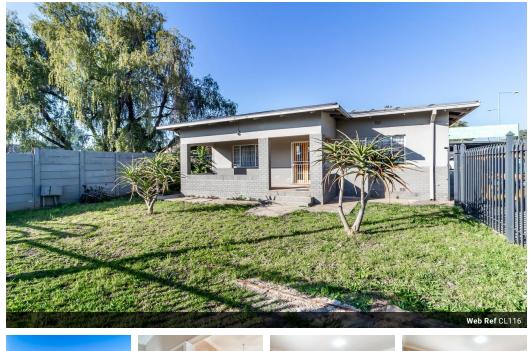

## Visible and prime located business opportunity

Busy street corner on a major A Re Yeng route offers a prime business opportunity in Mayville, Pretoria.

The main building has 3 offices plus a main boardroom/reception area plus a kitchen. The outside building has a bathroom with two smaller offices and a small kitchenette area.

The yard has three different entrances, allowing for many different variations of businesses and tenants. There is also ample parking space and carports.

\*\* Business zoning rights can be obtained \*\*

### Features

Title Zoning Exterior

Commercial Covered Parking Bays 10

Freehold

Sizes Floor Size Land Size

200m<sup>2</sup> 1,355m<sup>2</sup>

https://www.justimagineproperties.com