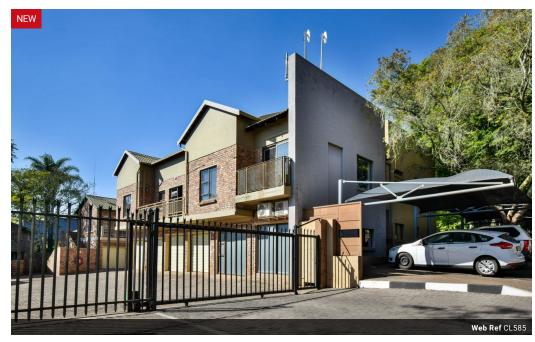

Size: ±2,816 m<sup>2</sup> Price: R7 200 000 (including VAT) Location: Wapadrand, Pretoria East

Discover this exceptional investment opportunity in the heart of Wapadrand - a sought-after and well-established business node in Pretoria East. This spacious office block of approximately 2,816 square meters offers a versatile commercial space ideal for corporate headquarters, co-working offices, call centres, or even sectional title development.