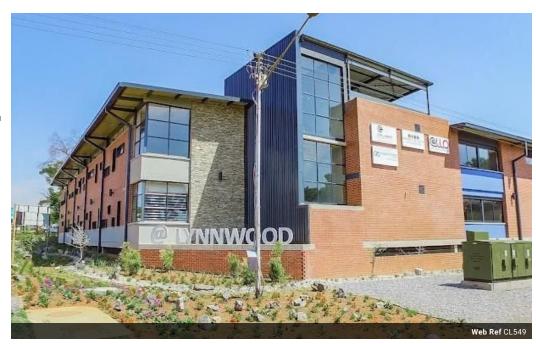

## LYNNWOOD 152 SQUARE METER OFFICE TO LET, AVAILABLE IMMEDIATELY!

@Lynnwood is a highly sought after corporate building based in Lynnwood. This spacious unit is situated on the ground floor of @Lynnwood Building on Lynnwood Road.

This 152 square meter office offers:

- 1 open-plan office component and 7 closed offices, complete with carpet flooring.
- The unit has been equipped with central air-conditioning and features multiple windows that allow for ample natural light.
- Fibre Connections
- Head Office offers multiple communal areas such as a reception area, a boardroom, a kitchen area and male-and-female bathrooms for tenants.
- @Lynnwood has good security provided by access-controlled entrance and exit points and on-site security.
- Tenants will also have access to multiple parking area's such as open parking bays, covered parking bays