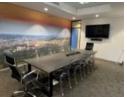

This 152 square meter office offers:

- 1 open-plan office component and 7 closed offices, complete with carpet flooring.
- The unit has been equipped with central air-conditioning and features multiple windows that allow for ample natural light.
- Fibre Connections
- Head Office offers multiple communal areas such as a reception area, a boardroom, a kitchen area and male-and-female bathrooms for tenants.
- @Lynnwood has good security provided by access-controlled entrance and exit points and on-site security.
- Tenants will also have access to multiple parking area's such as open parking bays, covered parking bays