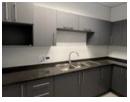

This 162 square meter office offers:

- 1 open-plan office component and 4 closed offices, complete with carpet flooring.
- The unit has been equipped with central air-conditioning and features multiple windows that allow for ample natural light.
- Fibre Connections
- Kitchen area and male-and-female bathrooms for tenants.
- @Lynnwood has good security provided by access-controlled entrance and exit points and on-site security.
- Tenants will also have access to multiple parking area's such as open parking bays, covered parking bays and basement parking bays which are available.