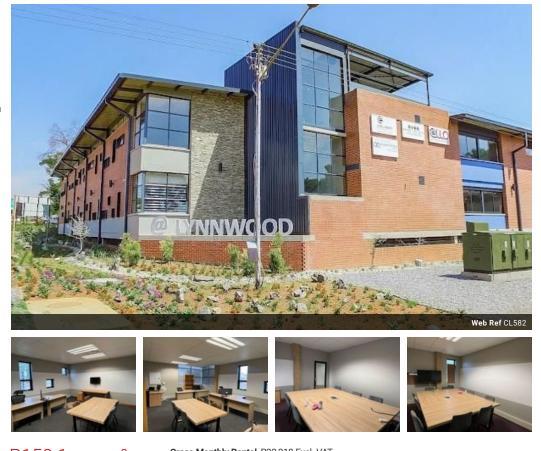

## LYNNWOOD 148 SQUARE METER OFFICE TO LET, AVAILABLE 1 JULY 2025 !

@Lynnwood is a highly sought after corporate building based in Lynnwood. This spacious unit is situated on the ground floor of @Lynnwood Building on Lynnwood Road.

This 148 square meter office offers:

- 1 open-plan office component and 2 closed offices, complete with carpet flooring.

Boardroom
The unit has been equipped with central air-conditioning and features multiple windows that allow for ample natural light.

- Fibre Connections
- Kitchen area and male-and-female bathrooms for tenants.

 @Lynnwood has good security provided by access-controlled entrance and exit points and on-site security.

- Tenants will also have access to multiple parking area's such as open parking bays, covered parking bays and basement parking bays which are available.

## Features

Zoning Commercial

**Sizes** Floor Size

148m<sup>2</sup>