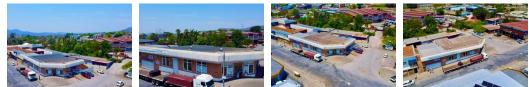

## INDUSTRIAL MIXED-USE PROPERTY WITH WORKSHOPS, OFFICES & STOREROOMS IN NELSPRUIT

VIEWING BY APPOINTMENT ONLY!

HIGH EXPOSURE CORNER PROPERTY! GREAT RENTAL INCOME POTENTIAL!

1927 square meter Industrial 1 Zoned property up for grabs in Nelspruit Industrial.

Property is located on a busy corner close to the bus depot with loads of main road exposure. Building's layout makes it ideal for multiple uses and industries.

This property includes security and is conveniently located close to public transport hubs. In addition, property features an optimal office to workshop ratio, designed to cater to various manufacturing, storage and logistic requirements.

This property offers the value of an industrial property combined with the benefit of living on the premises. Utilize some of the workshops and benefit from the rental income on the other.