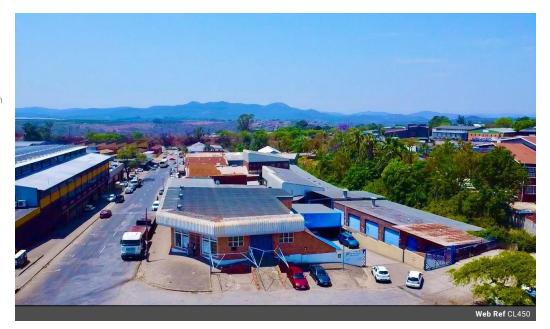

## INDUSTRIAL MIXED-USE PROPERTY WITH WORKSHOPS, OFFICES & STOREROOMS IN NELSPRUIT

VIEWING BY APPOINTMENT ONLY!

HIGH EXPOSURE CORNER PROPERTY! GREAT RENTAL INCOME POTENTIAL!

1927 square meter Industrial 1 Zoned property up for grabs in Nelspruit Industrial.

Property is located on a busy corner close to the bus depot with loads of main road exposure. Building's layout makes it ideal for multiple uses and industries.

This property includes security and is conveniently located close to public transport hubs. In addition, property features an optimal office to workshop ratio, designed to cater to various manufacturing, storage and logistic requirements.

This property offers the value of an industrial property combined with the benefit of living on the premises. Utilize some of the workshops and benefit from the rental income on the other.