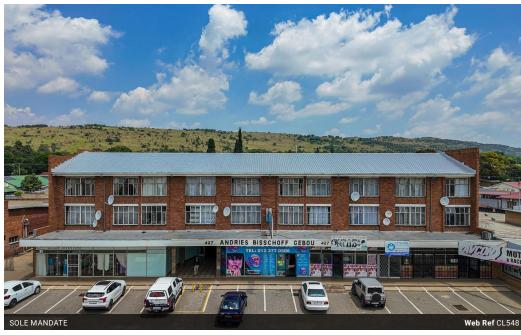

## Prime Mixed-Use Investment Opportunity in Pretoria Gardens - Fully Tenanted

This fully tenanted mixed-use investment property is situated in a high-traffic location on Van der Hoff Road, Pretoria Gardens. With a diverse tenant mix and excellent visibility, this Business 2 zoned property offers strong income potential for savvy investors.

Property Highlights:

Total Land Size: 3,089 sqm

Total Building Size: 2,450 sqm (+600 sqm covered areas)

Commercial Component: 5 ground-floor retail shops facing Van der Hoff Road

Residential Component: 24 units

6 Bachelor Units (One-Bedroom)

6 One-and-a-Half-Bedroom Units

3 Two-Bedroom Units

9 Two-and-a-Half-Bedroom Units

Parking:

Residential: 8 garages, 4 covered, 7 open
Commercial: 17 open bays, 4 shade-net bays
Condition: Good to fair (face brick & plastered brick, IBR roof, steel/aluminum windows)

## **Features**

**Building Name** Andries Bisschoff Gebou Mixed Use Zoning

Interior Sizes Exterior Power 3 Phase Covered Parking Bays Floor Size 2 450m<sup>2</sup> Yes 16 Open Parking Bays 3.089m<sup>2</sup> 24 Land Size