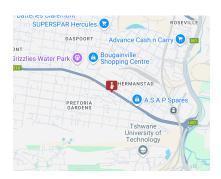

## Prime Mixed-Use Investment Opportunity in Pretoria Gardens - Fully Tenanted

This fully tenanted mixed-use investment property is situated in a high-traffic location on Van der Hoff Road, Pretoria Gardens. With a diverse tenant mix and excellent visibility, this Business 2 zoned property offers strong income potential for savvy investors.

Strategic Location & Exposure