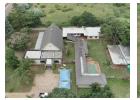

## 2Ha Smallholding for sale in Heatherdale

THIS PERFECTLY LOCATED 2Ha SMALLHOLDING IN HEATHERDALE HAS A LOT TO OFFER -

ENTRANCE 1:

**2** 11

-MAIN 3 BEDROOM HOUSE(Dream Kitchen, big living areas, 2 Bathrooms) WITH HUGE LAPA AND A JACUZZI

-FI ATI FT

-3 SPACIOUS OUTSIDE ROOMS WHICH CAN BE CONVERTED INTO FLATLETS OR USED AS OFFICES/STUDIO

-GARAGE/STORE WITH CARPORT

ENTRANCE 2:

-OFFICES/3 BEDROOM HOUSE WITH OWN ENTRANCE

## Features

| Pets Allowed | Yes |                     |       |           |     |
|--------------|-----|---------------------|-------|-----------|-----|
| Interior     |     | Exterior            |       | Sizes     |     |
| Bedrooms     | 11  | Garages             | 3     | Land Size | 2Ha |
| Bathrooms    | 5   | Carports / Parkings | 8     |           |     |
| Kitchens     | 2   | Security            | Yes   |           |     |
| Recep. Rooms | 5   | Dom. Accom.         | 1     |           |     |
| Studies      | 2   | Pool                | Yes   |           |     |
| Furnished    | No  | Views               | False |           |     |

## Extras

Borehole Jacuzzi Sona Big Lapa with Braai Potential Rental Income / Office space Work from home 1.5Ha fertile soil for Greenhouse farming 2 big Avocado trees Borehole