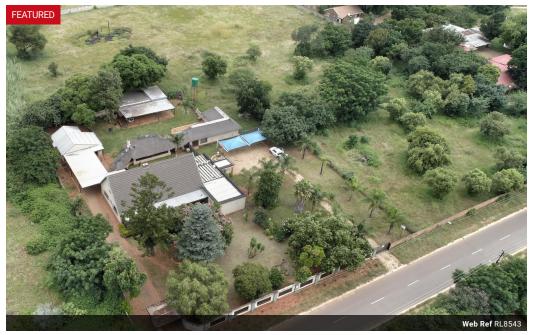

## 2Ha Smallholding for sale in Heatherdale

THIS PERFECTLY LOCATED 2Ha SMALLHOLDING IN HEATHERDALE HAS A LOT TO OFFER -

ENTRANCE 1:

**2** 11

-MAIN 3 BEDROOM HOUSE(Dream Kitchen, big living areas, 2 Bathrooms) WITH HUGE LAPA AND A JACUZZI

-FI ATI FT

-3 SPACIOUS OUTSIDE ROOMS WHICH CAN BE CONVERTED INTO FLATLETS OR USED AS OFFICES/STUDIO

-GARAGE/STORE WITH CARPORT

ENTRANCE 2:

-OFFICES/3 BEDROOM HOUSE WITH OWN ENTRANCE

## Features

| Pets Allowed | Yes |                     |       |           |     |
|--------------|-----|---------------------|-------|-----------|-----|
| Interior     |     | Exterior            |       | Sizes     |     |
| Bedrooms     | 11  | Garages             | 3     | Land Size | 2Ha |
| Bathrooms    | 5   | Carports / Parkings | 8     |           |     |
| Kitchens     | 2   | Security            | Yes   |           |     |
| Recep. Rooms | 5   | Dom. Accom.         | 1     |           |     |
| Studies      | 2   | Pool                | Yes   |           |     |
| Furnished    | No  | Views               | False |           |     |

## Extras

Borehole Jacuzzi Sona Big Lapa with Braai Potential Rental Income / Office space Work from home 1.5Ha fertile soil for Greenhouse farming 2 big Avocado trees Borehole