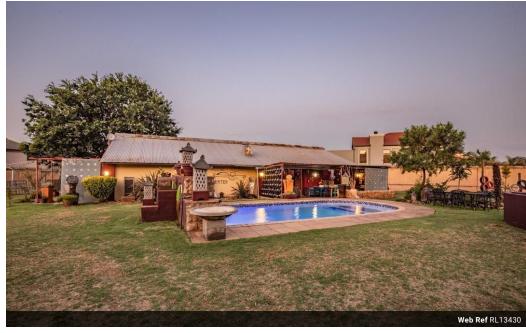

## 1.08 Ha Prime Property for sale in Raslouw, Centurion

1.08 Ha Prime Property for sale in Raslouw, Centurion.

Great opportunity for an developer or business owner.

Step into an extraordinary property offering a harmonious fusion of spacious living, thriving enterprises, and boundless possibilities. Nestled in a tranquil cul-de-sac, this fully enclosed plot features a grand Main Farmhouse, accommodating both large and extended families with ease. What truly distinguishes this property is its inclusion of two flourishing businesses, presenting a rare and lucrative investment prospect.

## Main House:

- 4 Generous Bedrooms
- 2 Expansive Full Bathrooms with Double Amenities
- Comfortable Living Area
- Large Kitchen with Scullery
- Inviting Stoen

## **Features**

| Pets Allowed | Yes |          |       |           |                      |
|--------------|-----|----------|-------|-----------|----------------------|
| Interior     |     | Exterior |       | Sizes     |                      |
| Bedrooms     | 4   | Garages  | 2     | Land Size | 10,800m <sup>2</sup> |
| Bathrooms    | 2   | Security | No    |           |                      |
| Kitchens     | 1   | Pool     | Yes   |           |                      |
| Recep. Rooms | 2   | Views    | False |           |                      |
| Furnished    | No  |          |       |           |                      |