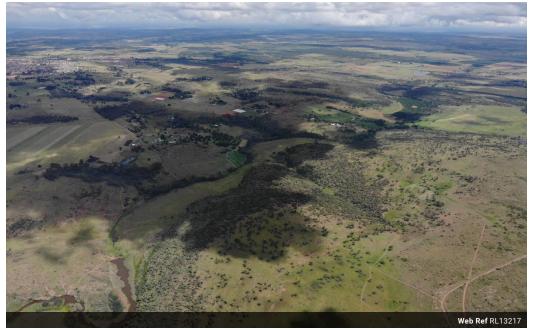

## 155 HECTARES OF ARABLE LAND WITH LOADS OF POTENTIAL FOR SALE IN CULLINAN!

PERFECTLY LOCATED LAND IDEAL FOR FARMING OR WEEKED GETAWAY!

Well, positioned, undeveloped farm with loads of potential located near Cullinan up for grabs!

This captivating property offers a sprawling 155 hectares of arable land.

Boasting a blend of natural beauty, agricultural potential and tranquil lifestyle that epitomizes the essence of farm style living.

Electricity directly from Eskom grid, and well-maintained gravel road leading to the farm.

Please contact Walter for more information.

Words and phrases have strong meanings. The word JUST would refer to being "treated fair" and "with Respect."