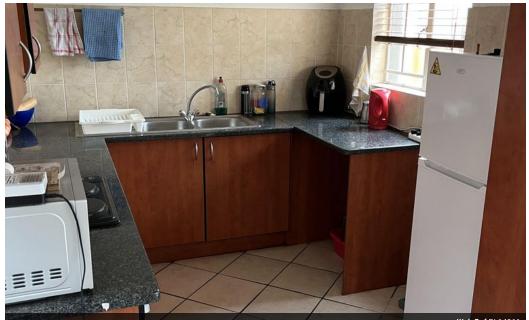

The property has an open plan kitchen, dining and living room. It further boasts a large bedroom and a bathroom.

The unit also has a patio with a built-in braai, as well as its own private garden. The under cover carport also provides a safe parking space for your vehicle.

## Features

Pets Allowed

| Interior     |    |
|--------------|----|
| Bedrooms     | 1  |
| Bathrooms    | 1  |
| Kitchens     | 1  |
| Recep. Rooms | 2  |
| Furnished    | No |

Exterior Carports / Parkings Security Pool Views