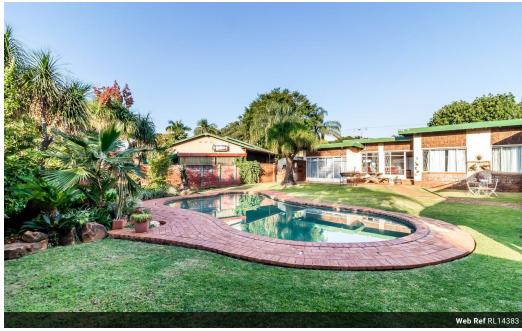

Dual Living Opportunity: Two Houses For Sale on One Property in Annlin.

Located above Sefako Makgatho Drive, this property offers an excellent investment opportunity with two houses. Ideal for extended families or rental income potential.

## Features

Furnished

| Pets Allowed | Yes |          |       |            |                     |
|--------------|-----|----------|-------|------------|---------------------|
| Interior     |     | Exterior |       | Sizes      |                     |
| Bedrooms     | 7   | Garages  | 3     | Floor Size | 450m <sup>2</sup>   |
| Bathrooms    | 3   | Security | No    | Land Size  | 1,114m <sup>2</sup> |
| Kitchens     | 2   | Pool     | Yes   |            |                     |
| Recep. Rooms | 3   | Views    | False |            |                     |
| Studies      | 1   |          |       |            |                     |