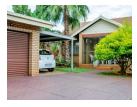

## Spacious Duet

This normal freestanding duet offers 2 spacious bedrooms, 2 bathrooms, single garage, single carport, spacious tv-room, dining room and a big kitchen. It also has a patio, small garden and an outside toilet.

## Features

| Pets Allowed | Yes |                     |       |            |       |
|--------------|-----|---------------------|-------|------------|-------|
| Interior     |     | Exterior            |       | Sizes      |       |
| Bedrooms     | 2   | Garages             | 1     | Floor Size | 130m² |
| Bathrooms    | 2   | Carports / Parkings | 1     | Land Size  | 400m² |
| Kitchens     | 1   | Security            | Yes   |            |       |
| Recep. Rooms | 2   | Pool                | No    |            |       |
| Furnished    | No  | Views               | False |            |       |