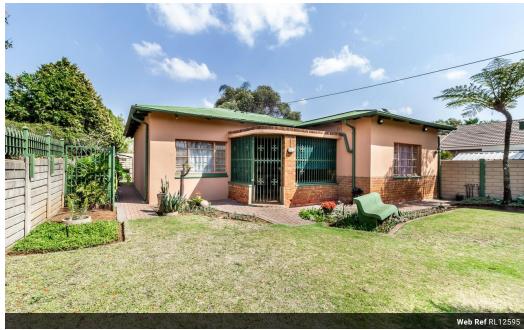

## Prime located 3 bedroom home in Booysens

Booysens is a suburb in the western Moot area of Pretoria, with easy access to the R80 (Mabopane), R55 to Pretoria West, and van der Hoff Road. Just Imagine Properties is marketing this prime-located property in Booysens on the 650 squares stand, with the following on offer at this free-standing home:

- \* Three bedrooms, all tiled and with built-in cupboards (the main bedroom with a large walk-in closet)
- \* Open-plan lounge, dining, and kitchen areas

- The property also has the following extra and outside features:

  \* Single garage and double carport area with electric gate for main access

  \* Blinds, Cycads, Tree Ferns, and the Tool Shed to remain
- \* Large water tank connected to the gutters for rainwater collection
- \* 7-camera security system to remain with the small solar lights at the garage

## **Features**

| Pets Allowed | Yes |                     |       |            |       |
|--------------|-----|---------------------|-------|------------|-------|
| Interior     |     | Exterior            |       | Sizes      |       |
| Bedrooms     | 3   | Garages             | 1     | Floor Size | 170m² |
| Bathrooms    | 2   | Carports / Parkings | 2     | Land Size  | 650m² |
| Kitchens     | 1   | Security            | Yes   |            |       |
| Recep. Rooms | 2   | Pool                | No    |            |       |
| Furnished    | No  | Views               | False |            |       |