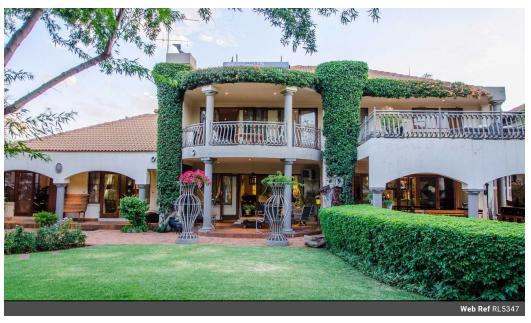

## Regal, double storey, property on double stand in Bougainvillea Security Estate, Pretoria

Regal,double storey, property on double stand in Bougainvillea Security Estate, Pretoria

The absolute stunner of a home is so much more than you will expect

The pictures are not altered to make it look better, as the only way to improve on this is to experience the opulence in person.

When entering the premises through one of the two gates, a double carport with a double garage and ample, paved parking brings you to the huge custom made wooded front door. Opening onto a living area the size of a basketball court, you will be impressed with a large lounge space with woord burning stove, dining space, and above all a gourmet kitchen with pantry and scullery.

dining space, and above all a gourmet kitchen with pantry and scullery. The most spectacular feature of this living space is an indoor swimming pool, also accessible from the welcoming patio looking onto the parklike gardens of the...