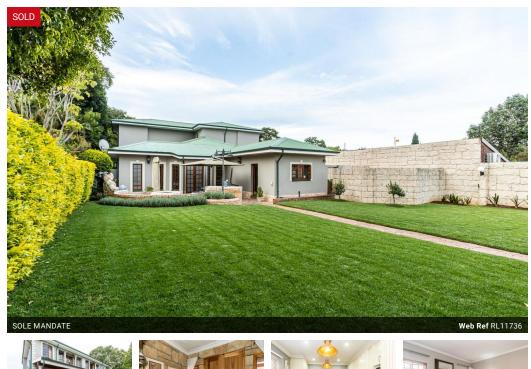

## Exquisite, Pristine and Extremely beautiful home in the heart of Brooklyn

This exceptional 5 bedroom, 5 bathroom (4 en-suite), 4 living room, double garage home with the most beautiful pool and totally separate flatlet is one of a kind. The separate flatlet can also be used as an entertainment center. The layout and beauty of the home struck you the moment you drive into the main gate. On top of this, this home offers a full Solar system, including Inverter, Panels & Batteries.

Upon arrival, at one of the two gates, you are met with a spacious, beautiful stoep perfect for relaxing and entertaining. When entering the front of this house you immediately feel at home. The foyer leads on the one side to the living areas and walking further it connects eloquently to the dining and spacious kitchen area with ample storage and appliance space. The layout of this pristine kitchen allow you to enjoy...

## Features

| Pets Allowed | Yes |             |     |            |                     |
|--------------|-----|-------------|-----|------------|---------------------|
| Interior     |     | Exterior    |     | Sizes      |                     |
| Bedrooms     | 7   | Garages     | 2   | Floor Size | 490m <sup>2</sup>   |
| Bathrooms    | 6   | Security    | Yes | Land Size  | 1,276m <sup>2</sup> |
| Kitchens     | 1.5 | Dom. Accom. | 1   |            |                     |
| Recep. Rooms | 4   | Pool        | Yes |            |                     |
| Studies      | 1   |             |     |            |                     |
| Furnished    | No  |             |     |            |                     |