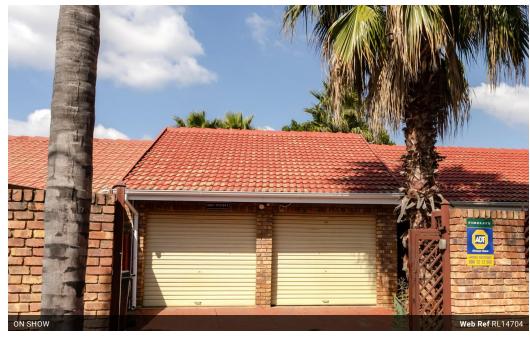

## 3 Bedroom, 2 bathroom property with lapa and swimming pool in Doornpoort, Pretoria

3 Bedroom, 2 bathroom property with lapa and swimming pool is waiting for a new owner.

The open plan living area has space for dining and lounging, as well as a kitchen and separate scullery. The 3 bedrooms have built-in cupboards, and the main bedroom has an en suite bathroom with shower. The family bathroom has both a bath and shower.

Outside, spart from the lapa and swimming pool is a fully fenced garden, water storage tank and double garage.

Words and phrases have strong meanings. The word JUST would refer to being "treated Fair" and "with Respect." The word IMAGINE stems from the Latin word that would refer to...

### **Features**

| Pets Allowed | Yes |          |       |            |       |
|--------------|-----|----------|-------|------------|-------|
| Interior     |     | Exterior |       | Sizes      |       |
| Bedrooms     | 3   | Garages  | 2     | Floor Size | 150m² |
| Bathrooms    | 2   | Security | No    | Land Size  | 450m² |
| Kitchens     | 1   | Pool     | Yes   |            |       |
| Recep. Rooms | 2   | Views    | False |            |       |
| Furnished    | No  |          |       |            |       |