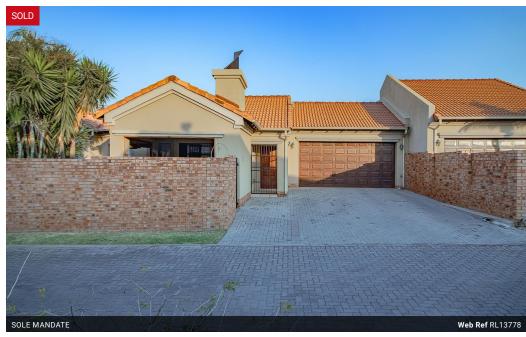

## Bargain Of The Month!!!

Spacious 3 Bedroom House For Sale!!

Load shedding FREE Zone

This one of a kind home is situated in Equestria in a secure complex with 24/7 security in a well kept complex. Full title stand with double garage and multiple parking space. Big, Open plan living area and kitchen space with a gas stove. 3 Bedrooms and 2 big bathrooms. A patio with a built-in braai and a neat garden with an irrigation system. A solar geyser with low levies and rates. Outside toilet

## **Features**

| Pets Allowed | Yes |                     |       |            |                   |
|--------------|-----|---------------------|-------|------------|-------------------|
| Interior     |     | Exterior            |       | Sizes      |                   |
| Bedrooms     | 3   | Garages             | 2     | Floor Size | 220m²             |
| Bathrooms    | 2   | Carports / Parkings | 2     | Land Size  | 800m <sup>2</sup> |
| Kitchens     | 1   | Security            | Yes   |            |                   |
| Recep. Rooms | 2   | Pool                | No    |            |                   |
| Studies      | 0.5 | Views               | False |            |                   |
| Furnished    | No  |                     |       |            |                   |