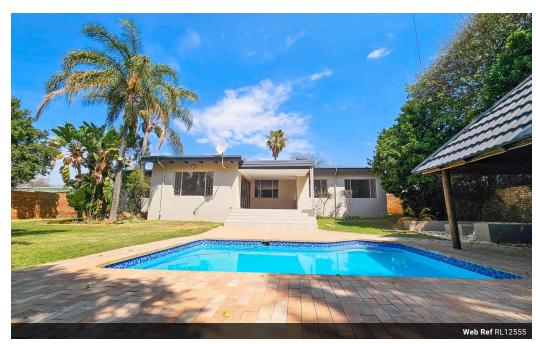

## Modern Marvel for Sale!

Welcome to this stunning newly renovated home located in the peaceful and highly sought-after suburb of Garsfontein, Pretoria.

This property boasts modern finishes, open plan living and dining areas, and a spacious garden that is perfect for entertaining and family gatherings.

Upon entering this home, you will immediately notice the attention to detail and high-quality finishes that have been used throughout. The living areas flow seamlessly into each other, with the lounge leading into the dining area and stunning open plan kitchen. The kitchen is a chef's dream, with ample cupboard space, stone countertops, and top-of-the-range appliances.

## **Features**

| Pets Allowed | Yes |                     |     |            |                     |
|--------------|-----|---------------------|-----|------------|---------------------|
| Interior     |     | Exterior            |     | Sizes      |                     |
| Bedrooms     | 4   | Garages             | 2   | Floor Size | 451m²               |
| Bathrooms    | 3   | Carports / Parkings | 3   | Land Size  | 1,200m <sup>2</sup> |
| Kitchens     | 1   | Security            | Yes |            |                     |
| Recep. Rooms | 3   | Pool                | Yes |            |                     |
| Studies      | 1   |                     |     |            |                     |