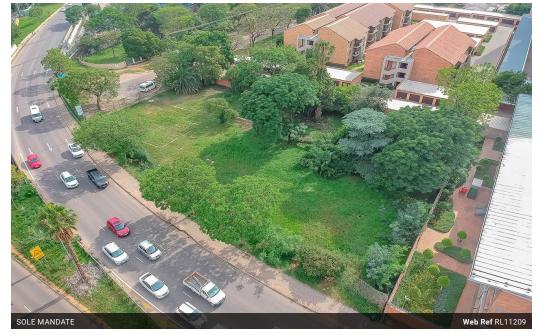

## RRIME DEVELOPMENT STANDS WITH GREAT VISIBILITY AND EXPOSURE IN HATFIELD FOR SALE!

2 Adjoining development stands up for grabs in Hatfield East, Pretoria.

CALLING ALL DEVELOPERS!!

You literally cannot ask for better location. Located within Hatfield East Spatial Development Framework with bulk potential for residential development.

Stands are located on the conversion of Gordon Road and Jan Shoba (Duncan) Streets across from the Gautrain station. Walking distance to the University of Pretoria and Hatfield Plaza. These stands are ideal for residential development with very high need for student accommodation in the area.

Rezoning application on the land already processed and in final stages.

Site 1:

Consists of 3 individual erven and can be consolidated to a total size of 3094 square meters.

0:+- 0-