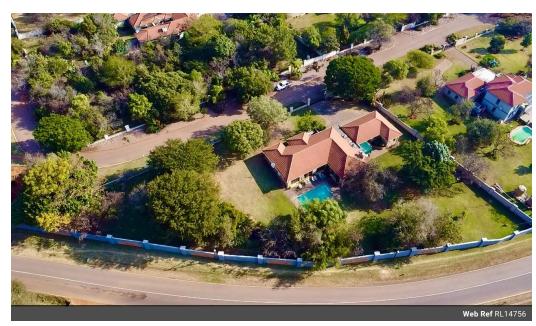

## 4 Bedroom House for Sale in Kameeldrift East

4 Bedroom 3.5 Bathroom Entertainers Dream Home built on 5000 square meter stand For Sale in Rocklands Estate!

Set on a sprawling 5,000m² stand in the sought-after Rocklands Estate, this impressive 4-bedroom, 3.5-bathroom home offers the perfect fusion of luxury, space, and functionality - ideal for families and avid entertainers alike.

## Features

| Pets Allowed | Yes |                     |       |           |                     |
|--------------|-----|---------------------|-------|-----------|---------------------|
| Interior     |     | Exterior            |       | Sizes     |                     |
| Bedrooms     | 4   | Garages             | 4     | Land Size | 5,000m <sup>2</sup> |
| Bathrooms    | 3.5 | Carports / Parkings | 4     |           |                     |
| Kitchens     | 1   | Security            | Yes   |           |                     |
| Recep. Rooms | 2   | Dom. Accom.         | 1     |           |                     |
| Studies      | 1   | Pool                | Yes   |           |                     |
| Furnished    | No  | Views               | False |           |                     |