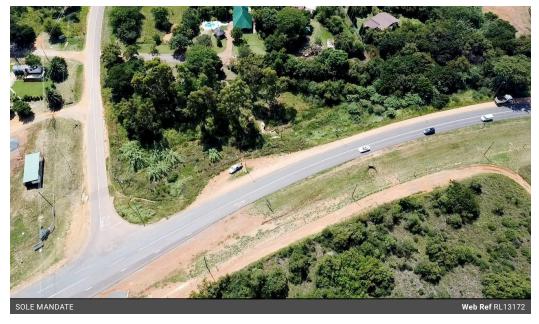

## 6445 SQUARE METER HIGH EXSPOSURE CORNER STAND FOR SALE IN KAMEELDRIFT EAST, PRETORIA!

LOADS OF POTENTIAL!

This vacant land boasts high visibility and exposure to a very busy corner road in Kameeldrift East, the land leans itself towards either business, development or commercial purposes.

Located on the corner of the very busy Kameelfontein road leading to Sable Hills and Pebble Rock Golf Estate and Reier road leading to Kievits Kroon and very easy access to Sefako Magatho Road.

The area already boasts loads of mixed-used development.