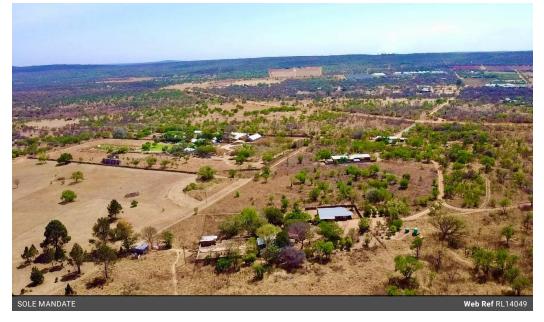

## 6 HECTARE FARM WITH TWO 3 BEDROOM HOMES AND 3RD DWELLING FOR SALE IN KAMEELFONTEIN, PRETORIA!

GREAT RENTAL INCOME POTENTIAL!

Ideally located 6-hectare smallholding up for grabs in Kameelfontein!

**a**1

This expansive smallholding boasts a blend of natural beauty and loads of room to roam, making it an ideal weekend retreat or permanent residence for the small-scale farming enthusiast.

Offers great rental income potential with 3 rentable properties and a forth that just needs to be finished.

Borehole and Eskom electricity.

Perfectly located close to main road.

Property Features the following:

House 1: