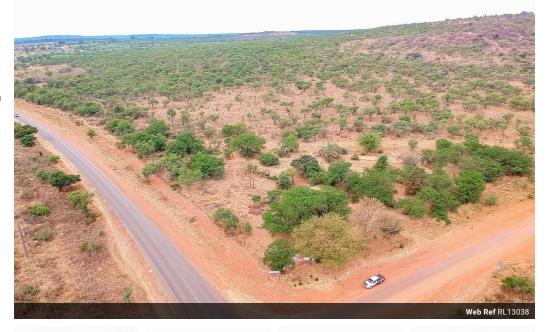

## 48.49 HECTARE PERFECTLY LOCATED VACANT LAND FOR SALE IN KAMEELFONTEIN, ROODEPLAAT!

LOCATION! LOCATION! LOCATION!

Creativity starts with a blank canvas, this perfectly located vacant land for sale in the Kameelfontein offers great exposure and visibility with direct access from both sides of Kameelfontein Road.

Ideal for business that need easy access to main roads and high exposure or small-scale farming. The land is also perfect for developers with most of the new development in the Northern node of Pretoria moving towards Roodeplaat and surrounding areas. There is also 2 adjoining pieces of land available that will bring the total size of available land to just over 100 Hectares. Land also features great views from Kameelkop and riverside access.