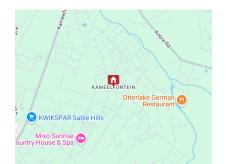

## 21.4157 HECTARE PERFECTLY LOCATED VACANT LAND FOR SALE IN KAMEELFONTEIN, ROODEPLAAT!

LOCATION! LOCATION! LOCATION!

Perfectly located vacant land for sale in the Kameelfontein area. The land offers great exposure and visibility with direct access from Mamba Road. Ideal for business that need easy access to main roads and high exposure or small-scale farming.

Ideally located with Estates like Pebble Rock Golf Estate, Sable Hills Waterfront Estate, Kameelfontein Estate, Leeuwfontein Estate, Riverside Country Estate just to mention a few already in...

Features