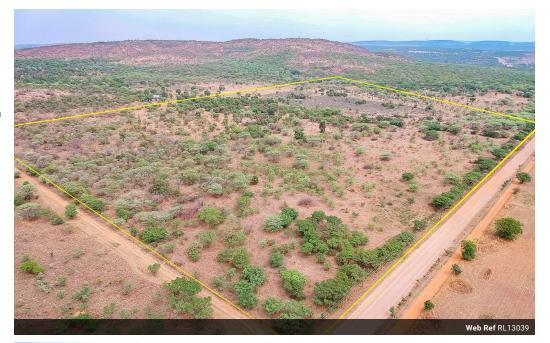

## 21.4157 HECTARE PERFECTLY LOCATED VACANT LAND FOR SALE IN KAMEELFONTEIN, ROODEPLAAT!

LOCATION! LOCATION! LOCATION!

Perfectly located vacant land for sale in the Kameelfontein area. The land offers great exposure and visibility with direct access from Mamba Road. Ideal for business that need easy access to main roads and high exposure or small-scale farming.

The land is also perfect for developers with most of the new development in the Northern node of Pretoria moving towards Roodeplaat and surrounding areas. This land also leans itself toward private residential use and offers a flat usable landscape where you can build your dream home and enjoy the benefits of living in the bushveld minutes away from the city.

Ideally located with Estates like Pebble Rock Golf Estate, Sable Hills Waterfront Estate, Kameelfontein Estate, Leeuwfontein Estate, Riverside Country Estate just to mention a few already in...

Features