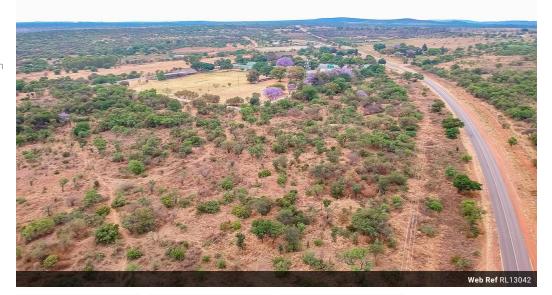

## 26.6113 HECTARE PERFECTLY LOCATED VACANT LAND FOR SALE IN KAMEELFONTEIN, ROODEPLAAT!

LOCATION! LOCATION! LOCATION!

Perfectly located vacant land for sale in the Kameelfontein area. The land offers great exposure and visibility with direct access from both sides of Kameelfontein Road. Ideal for business that need easy access to main roads and high exposure or small-scale farming.

The land is also perfect for developers with most of the new development in the Northern node of Pretoria moving towards Roodeplaat and surrounding areas. There is also 2 adjoining pieces of land available that will bring the total size of available land to just over 100 Hectares. Land also features great views from Kameelkop and riverside access.

Ideally located with Estates like Pebble Rock Golf Estate, Sable Hills Waterfront Estate, Kameelfontein Estate, Leeuwfontein Estate, Riverside Country Estate just to mention a few...