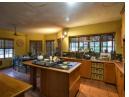

## Main House:

- Double garage
- Open-plan kitchen with pantry and scullery/laundry
- Dining area
- Guest toilet