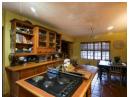

## Main House:

- Double garage
- Open-plan kitchen with pantry and scullery/laundry
- Dining area
- Guest toilet