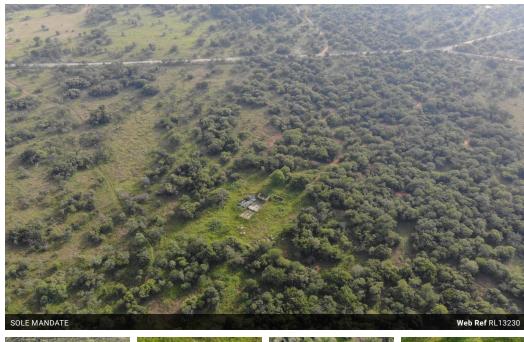

## STRATEGICALLY LOCATED 21 HECTARE LAND FOR SALE IN LEEUWFONTEIN, ROODEPLAAT!

The ultimate blank canvas waiting for its new owner to come paint their masterpiece! The only limitation is the lack of your imagination.

Beautiful bushveld stand with a multitude of uses. The land is perfectly located on the border of the well known Leeuwfontein Estate with easy access via a well-maintained road.

Ideal for development purposes with residential developments like Sable Hills, Leeuwfontein Estate, Riverside Country Estate and Pebble Rock Golf Estate in the vicinity and close to all major amenities.