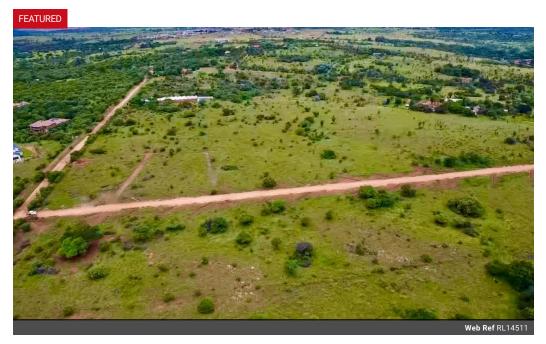

## 10,057m<sup>2</sup> Vacant Land For Sale in Leeuwfontein

IDEALLY LOCATED 1.0057 HECTARE VACANT LAND FOR SALE IN LEEUWFONTEIN, ROODEPLAAT!

A 1.0057-hectare blank canvas waiting for its new owner to come paint their masterpiece! The only limit is the lack of your imagination. Beautiful bushveld stand with a multitude of uses located in one of the quiet streets in the Leeuwfontein area.

The stand have water and electricity connection available from the main road and is ideal for the family looking to build their dream home, small farmer or businessman working from home.

Perfectly located with multiple residential developments like Sable Hills, Leeuwfontein Estate and Pebble Rock in the vicinity and close to all major amenities