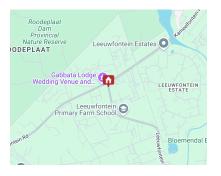

## 10,057m<sup>2</sup> Vacant Land For Sale in Leeuwfontein

IDEALLY LOCATED 1.0057 HECTARE VACANT LAND FOR SALE IN LEEUWFONTEIN, ROODEPLAAT!

A 1.0057-hectare blank canvas waiting for its new owner to come paint their masterpiece! The only limit is the lack of your imagination. Beautiful bushveld stand with a multitude of uses located in one of the quiet streets in the Leeuwfontein area.

The stand have water and electricity connection available from the main road and is ideal for the family looking to build their dream home, small farmer or businessman working from home.

Perfectly located with multiple residential developments like Sable Hills, Leeuwfontein Estate and Pebble Rock in the vicinity and close to all major amenities