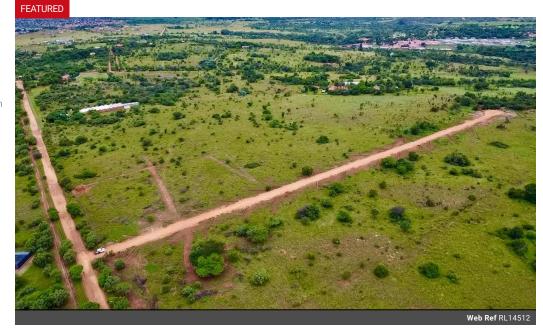

## 10,641m<sup>2</sup> Vacant Land For Sale in Leeuwfontein

IDEALLY LOCATED 1.0641 HECTARE VACANT LAND FOR SALE IN LEEUWFONTEIN, ROODEPLAAT!

A 1.0641-hectare blank canvas waiting for its new owner to come paint their masterpiece! The only limit is the lack of your imagination.

Beautiful bushveld stand with a multitude of uses located in one of the quiet streets in the Leeuwfontein area.

The stand have water and electricity connection available from the main road and is ideal for the family looking to build their dream home, small farmer or businessman working from home.