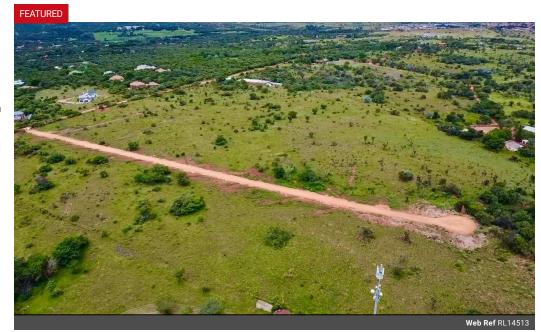

## 10,701m<sup>2</sup> Vacant Land For Sale in Leeuwfontein

IDEALLY LOCATED 1.0701 HECTARE VACANT LAND FOR SALE IN LEEUWFONTEIN, ROODEPLAAT!

A 1.0701 hectare blank canvas waiting for its new owner to come paint their masterpiece! The only limit is the lack of your imagination. Beautiful bushveld stand with a multitude of uses located in one of the quiet streets in the Leeuwfontein area.

The stand have water and electricity connection available from the main road and is ideal for the family looking to build their dream home, small farmer or business man working from home.

Perfectly located with multiple residential developments like Sable Hills, Leeuwfontein Estate and Pebble Rock in the vicinity and close to all major amenities