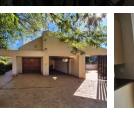

Key Features:

- 4 spacious bedrooms (main en-suite with walk-in closet)
  2.5 bathrooms with a separate toilet
- Multiple living areas including 2 large lounges, a dining area, and an entertainment lounge with a bar
- Dedicated study and staff quarters with a bathroom · Well-equipped kitchen with scullery and separate laundry
- Double garage, carport, and two entrance gates for ample parking and...

## **Features**

| Pets Allowed | Yes |                     |       |            |                     |
|--------------|-----|---------------------|-------|------------|---------------------|
| Interior     |     | Exterior            |       | Sizes      |                     |
| Bedrooms     | 4   | Garages             | 2     | Floor Size | 371m <sup>2</sup>   |
| Bathrooms    | 2.5 | Carports / Parkings | 4     | Land Size  | 2,108m <sup>2</sup> |
| Kitchens     | 1   | Security            | No    |            |                     |
| Recep. Rooms | 4   | Dom. Accom.         | 1     |            |                     |
| Studies      | 1   | Pool                | Yes   |            |                     |
| Furnished    | No  | Views               | False |            |                     |