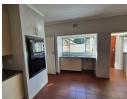

Key Features:

- 4 spacious bedrooms (main en-suite with walk-in closet)
  2.5 bathrooms with a separate toilet
- Multiple living areas including 2 large lounges, a dining area, and an entertainment lounge with a bar
- Dedicated study and staff quarters with a bathroom · Well-equipped kitchen with scullery and separate laundry
- Double garage, carport, and two entrance gates for ample parking and...