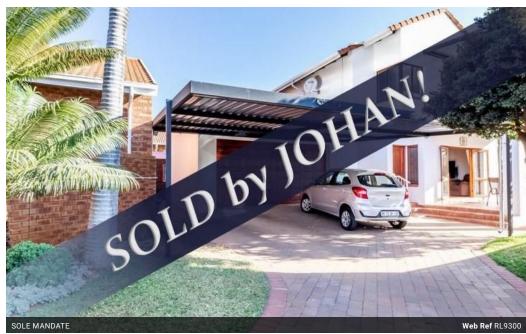

## Wow, absolutely stunning

This neat property in a gated estate consists of:

4 bedrooms 3 bathrooms Open plan tv room / dining room and kitchen

Double garage

Double carport Patio with braai

Balcony Outside toilet

The garden has a sprinkler system and a wendy house for storage.

Thie kitchen is big with a seperate laundry and pantry.

Security is excellent and this is the gated estate in the bigger Montana area with the lowest levies.

Situated in Magalieskruin, Pretoria.