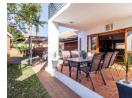

## Wow, absolutely stunning

This neat property in a gated estate consists of:

4 bedrooms 3 bathrooms Open plan tv room / dining room and kitchen

Double garage

Double carport Patio with braai

Balcony Outside toilet

The garden has a sprinkler system and a wendy house for storage.

Thie kitchen is big with a seperate laundry and pantry.

Security is excellent and this is the gated estate in the bigger Montana area with the lowest levies.