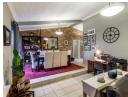

The kitchen offers a separate scullery with sufficient space for a double door fridge.

Laundry room that can also be utilized as a study.

3 Bedrooms with built-in cupboards

The main bedroom is airconditioned and features a modern en-suite bathroom with 2 shower heads in the shower.