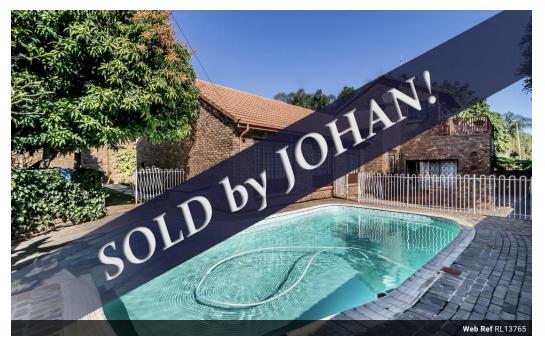

## Beautiful 4 Bedroom Home in Magalieskruin.

Experience the perfect blend of comfort and convenience in this stunning 4-bedroom, 2-bathroom home.

The main living area includes a TV room, lounge, and dining room, offering ample space for family gatherings and entertaining guests.

The upstairs features a versatile room that can be utilized as a study or home office, complete with a balcony for those peaceful breaks.

Step outside to find a well-equipped laundry area, an additional outside room with a toilet, a refreshing pool, and a cozy patio ideal for relaxing.

The property boasts a large double garage measuring 8x6 meters and a carport that accommodates up to three cars, ensuring plenty of space for vehicles and storage.

Additional highlights include a reliable borehole, an automated irrigation system, a 150L geyser, a comprehensive alarm system with...