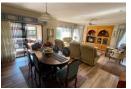

#### Property Features:

- 3 Spacious Bedrooms, including a full en-suite main bedroom
- 2 Bathrooms, en-suite with a bath and shower and the 2nd with a bath.
- Open-Plan Layout with a lovely kitchen, TV lounge, and dining area
- Kitchen with Granite Countertops
- Very Large Double Garage for ample parking and storage
  2 Additional Parking Spaces
- · Outside Toilet for extra convenience
- · Sunny Covered Patio, ideal for relaxing or entertaining
- · Alarm System installed for added security