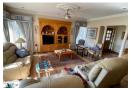

#### Property Features:

- 3 Spacious Bedrooms, including a full en-suite main bedroom
- 2 Bathrooms, en-suite with a bath and shower and the 2nd with a bath.
- Open-Plan Layout with a lovely kitchen, TV lounge, and dining area
- Kitchen with Granite Countertops
- Very Large Double Garage for ample parking and storage
  2 Additional Parking Spaces
- · Outside Toilet for extra convenience
- · Sunny Covered Patio, ideal for relaxing or entertaining
- · Alarm System installed for added security