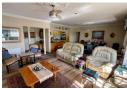

#### Property Features:

- 3 Spacious Bedrooms, including a full en-suite main bedroom
- 2 Bathrooms, en-suite with a bath and shower and the 2nd with a bath.
- Open-Plan Layout with a lovely kitchen, TV lounge, and dining area
- Kitchen with Granite Countertops
- Very Large Double Garage for ample parking and storage
  2 Additional Parking Spaces
- · Outside Toilet for extra convenience
- · Sunny Covered Patio, ideal for relaxing or entertaining
- · Alarm System installed for added security