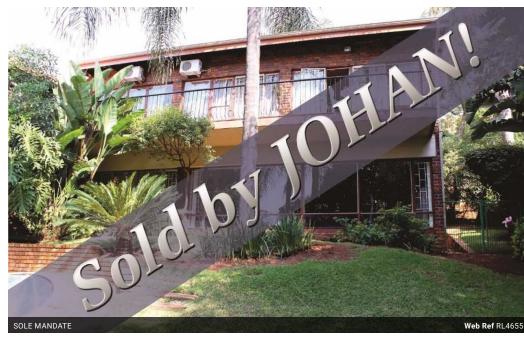

Large family home situated against the Magaliesberg mountain in Magalieskruin, pretoria

This beautiful large family home is situated against the Magaliesberg mountain in Magalieskruin. The house features 4 bedrooms, 4 bathrooms and 3 spacious living areas. Outside you will find a beautiful swimming pool and a lovely garden with lots of space for kids and pets to play.

## **Features**

Furnished

| Interior     |   | Exterior |       | Sizes      |       |
|--------------|---|----------|-------|------------|-------|
| Bedrooms     | 4 | Garages  | 2     | Floor Size | 450m² |
| Bathrooms    | 4 | Security | No    |            |       |
| Kitchens     | 1 | Pool     | Yes   |            |       |
| Recep. Rooms | 3 | Views    | False |            |       |
| Studies      | 1 |          |       |            |       |