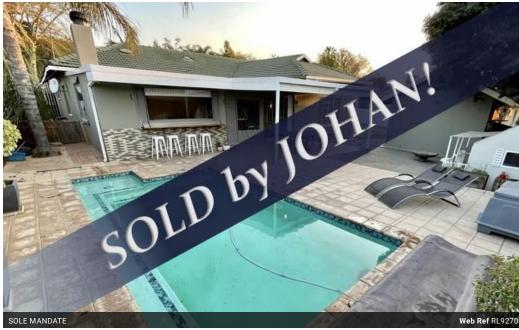

## Modern Home with Flat

This awesome modern home consists of a main house, flat and studio/office section.

Main Home:

4 bedrooms 2 bathrooms

2 garages

2 carports

Tv Room

Dining Room Kitchen

Laundry

Awesome entertainment area.

Attached to the main building is the studio/office. It consists of:

Big open room

Smaller room
Bathroom with toilet and basin

## Features

| Pets Allowed | Yes |                     |       |            |                     |
|--------------|-----|---------------------|-------|------------|---------------------|
| Interior     |     | Exterior            |       | Sizes      |                     |
| Bedrooms     | 5   | Garages             | 2     | Floor Size | 400m²               |
| Bathrooms    | 3.5 | Carports / Parkings | 3     | Land Size  | 1,000m <sup>2</sup> |
| Kitchens     | 2   | Security            | Yes   |            |                     |
| Recep. Rooms | 3   | Pool                | Yes   |            |                     |
| Studies      | 1   | Views               | False |            |                     |
| Furnished    | No  |                     |       |            |                     |