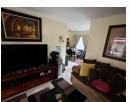

Features:

2 Bedrooms with built-in cupboards. The bathroom features a bath, shower, toilet, and basin. The living room walks out onto the patio area with a built-in braai, perfect for entertaining guests on warm summer evenings. The small, well-kept garden provides a tranquil setting for relaxation and enjoying the outdoors.