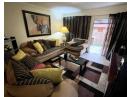

Features:

2 Bedrooms with built-in cupboards. The bathroom features a bath, shower, toilet, and basin. The living room walks out onto the patio area with a built-in braai, perfect for entertaining guests on warm summer evenings. The small, well-kept garden provides a tranquil setting for relaxation and enjoying the outdoors.