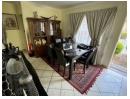

Features:

2 Bedrooms with built-in cupboards. The bathroom features a bath, shower, toilet, and basin. The living room walks out onto the patio area with a built-in braai, perfect for entertaining guests on warm summer evenings. The small, well-kept garden provides a tranquil setting for relaxation and enjoying the outdoors.