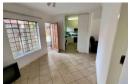

Lovely 2 Bedroom townhouse featuring:

- 2 Bedrooms with built-in cupboards. 1 Full bathroom with a shower and a bath.
- Kitchen, dining room and lounge
- Garden and a patio with a built-in braai.
- Double garage

## Features

| Pets Allowed | Yes |          |     |            |       |
|--------------|-----|----------|-----|------------|-------|
| Interior     |     | Exterior |     | Sizes      |       |
| Bedrooms     | 2   | Garages  | 2   | Floor Size | 104m² |
| Bathrooms    | 1   | Security | Yes |            |       |
| Kitchens     | 1   | Pool     | No  |            |       |
| Recep. Rooms | 2   | Views    | No  |            |       |