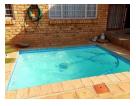

## Lovely Townhouse

WOW, what a neat 2 bedroom townhouse. It has a beautiful living area with a seperate dining room. The single bathroom is big a separate dining room of the single bathroom is big and the separate dining room. The single bathroom is big as the separate dining room of the separate dining room of the separate dining room of the separate dining room. The single bathroom is big as the separate dining room of the separate dwith a bath and a shower. Outside is a lovely patio with a braai and a small swimming pool. The double garage has a lot of storage space and extra cupboards against the sidewall of the garage. There is a double carport in front of the garages.