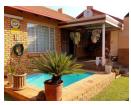

## Lovely Townhouse

WOW, what a neat 2 bedroom townhouse. It has a beautiful living area with a seperate dining room. The single bathroom is big a separate dining room of the single bathroom is big and the separate dining room. The single bathroom is big as the separate dining room of the separate dining room of the separate dining room of the separate dining room. The single bathroom is big as the separate dining room of the separate dwith a bath and a shower. Outside is a lovely patio with a braai and a small swimming pool. The double garage has a lot of storage space and extra cupboards against the sidewall of the garage. There is a double carport in front of the garages.