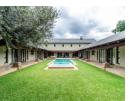

## Property Features:

- 4 Spacious Bedrooms, all en-suite with built-in cupboards
- 2 Bedrooms feature outdoor showers, allowing you to connect with nature
- Open-plan dining and family room with a cozy fireplace for gatherings
- Modern chef's kitchen with ample workspace, granite countertops, breakfast nook, gas stove, pantry, laundry room, and scullery
- Lounge and gym room/pajama lounge for added comfort

## Features

| Pets Allowed | Yes |                     |       |            |         |  |
|--------------|-----|---------------------|-------|------------|---------|--|
| rets Allowed | 165 |                     |       |            |         |  |
| Interior     |     | Exterior            |       | Sizes      |         |  |
| Bedrooms     | 4   | Garages             | 6     | Floor Size | 812m²   |  |
| Bathrooms    | 4   | Carports / Parkings | 6     | Land Size  | 4,197m² |  |
| Kitchens     | 1   | Security            | Yes   |            |         |  |
| Recep. Rooms | 2   | Pool                | Yes   |            |         |  |
| Studies      | 1   | Views               | False |            |         |  |
| Furnished    | No  |                     |       |            |         |  |