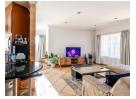

Step inside to discover a spacious, neatly designed interior with an open-plan kitchen. The kitchen's unique shape adds character to the space, and it's a hub for culinary creativity. The living area flows seamlessly, and a small covered patio with a built-in braai provides a delightful space for outdoor gatherings.