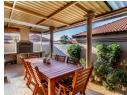

Step inside to discover a spacious, neatly designed interior with an open-plan kitchen. The kitchen's unique shape adds character to the space, and it's a hub for culinary creativity. The living area flows seamlessly, and a small covered patio with a built-in braai provides a delightful space for outdoor gatherings.