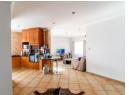

Step inside to discover a spacious, neatly designed interior with an open-plan kitchen. The kitchen's unique shape adds character to the space, and it's a hub for culinary creativity. The living area flows seamlessly, and a small covered patio with a built-in braai provides a delightful space for outdoor gatherings.