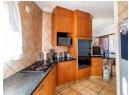

Step inside to discover a spacious, neatly designed interior with an open-plan kitchen. The kitchen's unique shape adds character to the space, and it's a hub for culinary creativity. The living area flows seamlessly, and a small covered patio with a built-in braai provides a delightful space for outdoor gatherings.