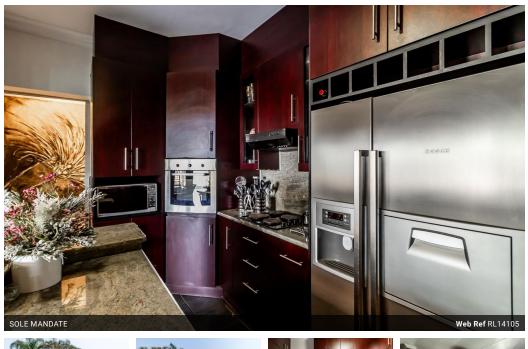

## Elegant, Artistic and Charming 3-bedroom Masterpiece in Montana Park

Elegantly designed 3-bedroom home with timeless class. One of the bedrooms, not the main, is generously sized and versatile, ideal for use as a flatlet or a studio due to its spacious layout.

Upon entering this artistic home, you're greeted by a stunning double-volume space that immediately exudes a sense of tranquility and creative ambiance throughout.

Key Features of the Property:

3 Bedrooms: The open plan design, including an open plan bath of the main bedroom are unique and exudes an extremely pleasant atmosphere and esthetic value when entering it. The main bedroom also has a shower, ample dressing cabinets and a balcony - that leads to the landscaped garden. The second en-suite bedroom offers a corner bath, shower, space for lounge set / study nook, vanity and have access to the main veranda in the middle of the...

## Features

| Pets Allowed | Yes |          |       |            |                   |
|--------------|-----|----------|-------|------------|-------------------|
| Interior     |     | Exterior |       | Sizes      |                   |
| Bedrooms     | 3   | Garages  | 2     | Floor Size | 280m <sup>2</sup> |
| Bathrooms    | 3.5 | Security | Yes   | Land Size  | 850m <sup>2</sup> |
| Kitchens     | 1   | Pool     | Yes   |            |                   |
| Recep. Rooms | 3   | Views    | False |            |                   |
| Furnished    | No  |          |       |            |                   |