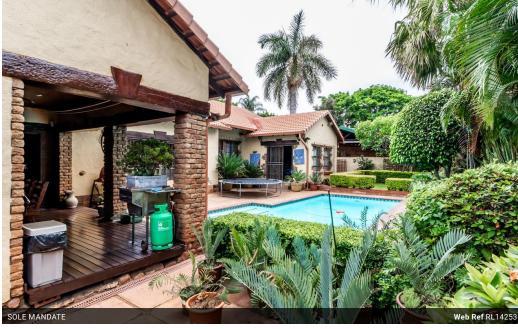

Outdoor Delights:

## **Features**

| Pets Allowed | Yes |                     |       |            |                     |
|--------------|-----|---------------------|-------|------------|---------------------|
| Interior     |     | Exterior            |       | Sizes      |                     |
| Bedrooms     | 5   | Garages             | 3     | Floor Size | 395m²               |
| Bathrooms    | 4.5 | Carports / Parkings | 1     | Land Size  | 1,004m <sup>2</sup> |
| Kitchens     | 1   | Security            | Yes   |            |                     |
| Recep. Rooms | 3.5 | Dom. Accom.         | 1     |            |                     |
| Furnished    | No  | Pool                | Yes   |            |                     |
|              |     | Views               | False |            |                     |