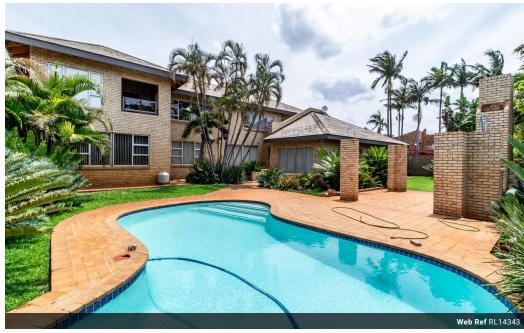

Stunning 7 bedroom, 3 bathroom, 3 garage home with predominantly double volume ceilings - offering a spacious and open ambiance, in a Cul-de-Sac.

This remarkable and spacious property is a true gem, offering contemporary elegance and functional design in a safe and serene environment. Perfectly suited for a large family or those who love to entertain, this home boasts the following exceptional features:

Interior Highlights:

Grand Entrance, Double Volume Foyer - A welcoming and spacious entry point.

Ample natural light throughout the home.

7 Bedrooms - Including a spacious main bedroom with its own private balcony. 2 Bedrooms are en-suite. Two separate staircases lead up to the bedrooms.

## Features

| Pets Allowed | Yes |                     |       |            |         |
|--------------|-----|---------------------|-------|------------|---------|
| Interior     |     | Exterior            |       | Sizes      |         |
| Bedrooms     | 7   | Garages             | 3.5   | Floor Size | 730m²   |
| Bathrooms    | 3   | Carports / Parkings | 4     | Land Size  | 1,204m² |
| Kitchens     | 1   | Security            | Yes   |            |         |
| Recep. Rooms | 4   | Dom. Accom.         | 1     |            |         |
| Studies      | 2   | Pool                | Yes   |            |         |
| Furnished    | No  | Views               | False |            |         |