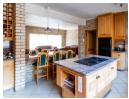

## Features

| Pets Allowed | Yes |                     |       |            |         |
|--------------|-----|---------------------|-------|------------|---------|
| Interior     |     | Exterior            |       | Sizes      |         |
| Bedrooms     | 7   | Garages             | 3.5   | Floor Size | 730m²   |
| Bathrooms    | 3   | Carports / Parkings | 4     | Land Size  | 1,204m² |
| Kitchens     | 1   | Security            | Yes   |            |         |
| Recep. Rooms | 4   | Dom. Accom.         | 1     |            |         |
| Studies      | 2   | Pool                | Yes   |            |         |
| Furnished    | No  | Views               | False |            |         |