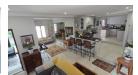

## Property Features:

- 3 Spacious Bedrooms All fitted with built-in cupboards, blinds, and stylish large tiles
- 2 Modern Bathrooms Main en-suite with double basin, large shower, bath & toilet; second full bathroom shared by two bedrooms Upstairs Pajama Lounge/Study Ideal as a home office or creative space
- Open-Plan Living Lounge, dining area, and enclosed patio with built-in braai - Sleek Kitchen - Granite countertops, ample cupboard space, gas stove, space for a double fridge, and a separate scullery/laundry
- Guest Toilet Conveniently located downstairs
- Double...