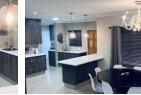

Prime location: Above Besembiesie

Key Features:

Bedrooms: 3 spacious bedrooms, 2 en-suite rooms, leading out to the patio

Bathrooms: 2.5 bathrooms,

Modern Kitchen: Fully equipped with quartz tops, with high-end appliances and finishes

Extra Large Laundry: Spacious and functional laundry room

Living areas: Three contemporary, generously sized living areas with seamless flow for modern living. Whether it is a cozy family lounge, a formal sitting room, or a versatile entertainment space, each area balances comfort with stylish functionality.