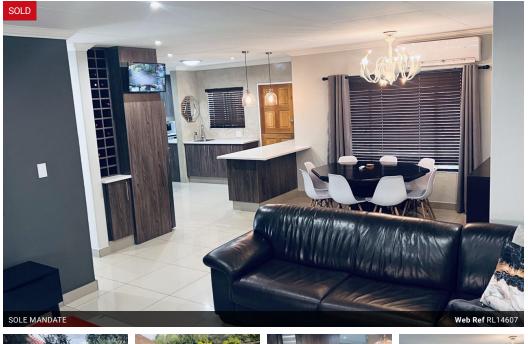

## Modern & contemporary 3-bedroom smart duet home in quiet crescent in Montana Park

This stunning, modern 3-bedroom, 2.5-bathroom duet home offers luxurious living with high-end finishes and a host of premium features. Perfect for families or those who love to entertain, the home is designed for comfort and convenience.

Prime location: Above Besembiesie

Key Features:

Bedrooms: 3 spacious bedrooms, 2 en-suite rooms, leading out to the patio

Bathrooms: 2.5 bathrooms,

Modern Kitchen: Fully equipped with quartz tops, with high-end appliances and finishes

Extra Large Laundry: Spacious and functional laundry room

Living areas: Three contemporary, generously sized living areas with seamless flow for modern living. Whether it is a cozy family lounge, a formal sitting room, or a versatile entertainment space, each area balances comfort with stylish functionality.