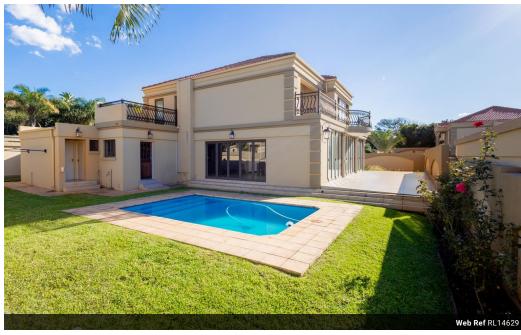

Exquisite Tuscan-Style Full Title Home in Exclusive Upmarket Complex

Property Overview:

Erf Size: 800 sqm

Floor Size: 380 sqm

Ownership: One of only 12 homes in this exclusive Full Title Tuscan-style complex

Security: Secure, sought-after estate living

Interior Features:

Bedrooms:

4 spacious bedrooms, each with its own en-suite bathroom

## Features

| Pets Allowed | Yes |                     |     |            |                   |
|--------------|-----|---------------------|-----|------------|-------------------|
| Interior     |     | Exterior            |     | Sizes      |                   |
| Bedrooms     | 4   | Garages             | 2   | Floor Size | 400m <sup>2</sup> |
| Bathrooms    | 4.5 | Carports / Parkings | 2   | Land Size  | 800m <sup>2</sup> |
| Kitchens     | 1   | Security            | Yes |            |                   |
| Recep. Rooms | 5   | Dom. Accom.         | 1   |            |                   |
| Furnished    | No  | Pool                | Yes |            |                   |

Extremely sought after Estate 4 en-suite bedrooms, 3 with balconies